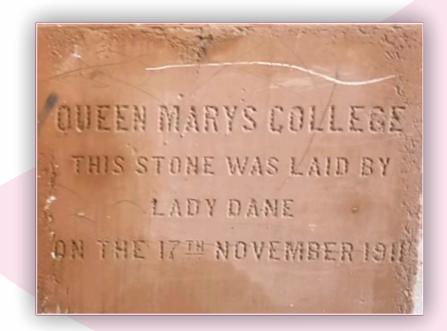

### The Historical Perspective

Govt. Queen Mary Graduate College, Lahore has been imparting quality education to young girls since its inception more than a century ago on 10th December, 1908 as Victoria May Girls High School. Primarily meant for the daughters of the elite, the rulers of princely states and landed gentry etc., it was upgraded on 17th November, 1911 and renamed Queen Mary College in honour of the Queen Consort of King George V of Great Britain. Within a short span of time Govt. Queen Mary Graduate College acquired a reputation for academic excellence.