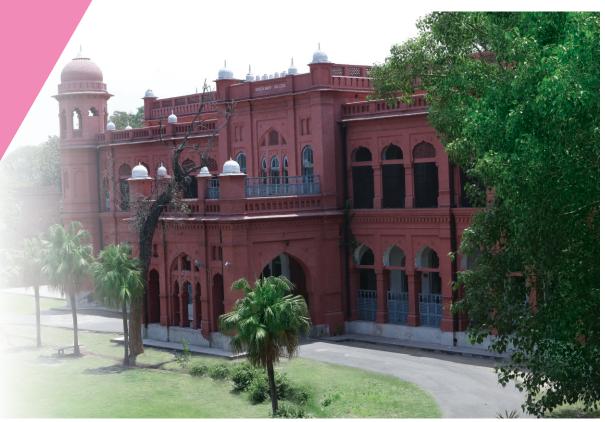

Government Queen Mary Graduate College Lahore

**BS (4 Years) Programme** 

PROSPECTUS 2024-25

- Founded on December 10, 1908 as Victoria Girls High School, Govt. Queen Mary Graduate College, Lahore has been imparting quality education to young girls for more than 115 years.
- The School was conceived as a sister organization of Aitchison College and was host to pre-partition children of nobility, elites, and gentry.
- The majestic red-brick edifice with spacious lawns and playgrounds flaunts excellent pre-partition architectural design akin to that of Aitchison College.

### The Historical Perspective

Govt. Queen Mary Graduate College, Lahore has been imparting quality education to young girls since its inception more than a century ago on 10th December, 1908 as Victoria May Girls High School. Primarily meant for the daughters of the elite, the rulers of princely states and landed gentry etc., it was upgraded on 17th November, 1911 and renamed Queen Mary College in honour of the Queen Consort of King George V of Great Britain. Within a short span of time Govt. Queen Mary Graduate College acquired a reputation for academic excellence.